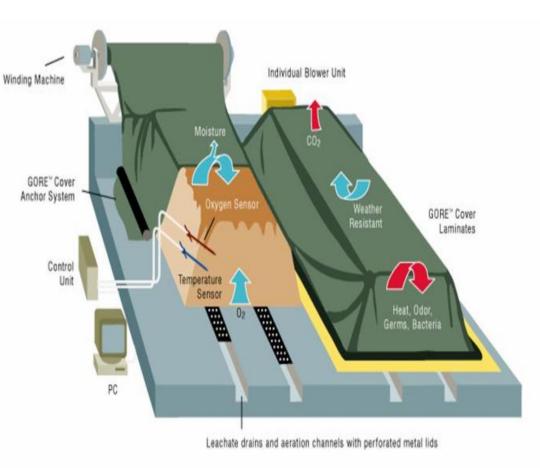

#### **Compost Operations - Niagara**

The same barry same same same

- One of the most progressive compost facilities in Ontario
- 12-acre facility in Niagara Falls, ON
- Niagara Campus
- GORE<sup>®</sup> Composting System
- Open windrow composting of leaf & yard waste
- 95,000 tonnes/year

#### **Compost Operations - Arthur**

- **100-acre** facility in **Arthur**, ON
- GORE<sup>®</sup> Composting System
- Open windrow & wedge composting of leaf & yard waste
- Packaging/bagging Facility (over 6.5M bags annually)
- 175,000 tonnes/year

## GORE<sup>™</sup> Cover System Technology

- Pioneers of implementing the Gore system in Canada
- Aerobic, in-vessel
- In-ground trench system, leachate collection system
- Uniform aeration: reliable and stable compost.
- Programmable oxygen control
- 8 week process high rate composting