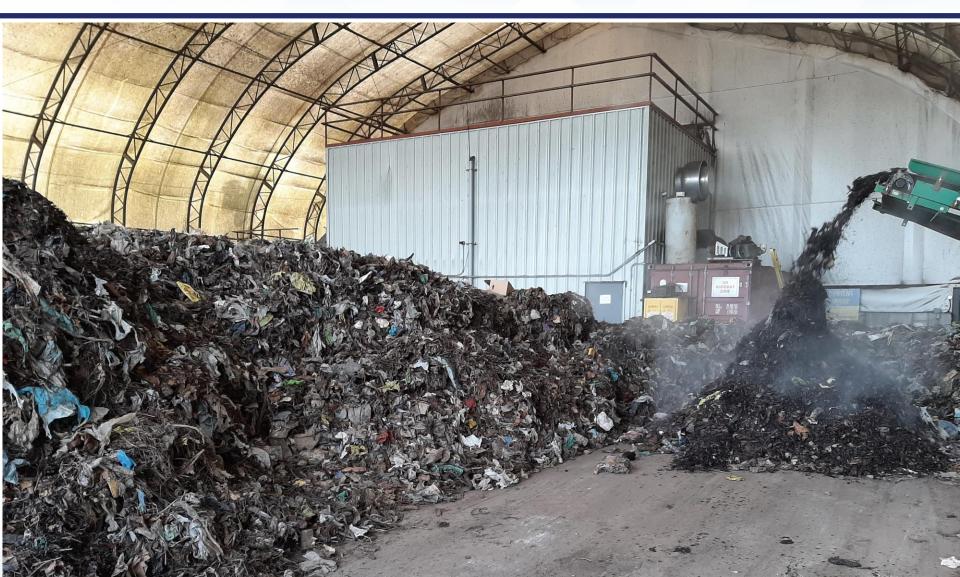

ompost facilities in Ontario
- 12-acre facility in Niagara Falls, ON
- Niagara Campus
- GORE<sup>®</sup> Composting System
- Open windrow composting of leaf & yard waste
- 95,000 tonnes/year



#### **Compost Operations - Arthur**



- **100-acre** facility in **Arthur**, ON
- GORE<sup>®</sup> Composting System
- Open windrow & wedge composting of leaf & yard waste
- Packaging/bagging Facility (over 6.5M bags annually)
- 175,000 tonnes/year



## GORE<sup>™</sup> Cover System Technology



- Pioneers of implementing the Gore system in Canada
- Aerobic, in-vessel
- In-ground trench system, leachate collection system
- Uniform aeration: reliable and stable compost.
- Programmable oxygen control
- 8 week process high rate composting



#### **Compost Operations**





#### **Overs Waste**





#### **Plastic Removal Systems**







#### **Source Separated Organics**



### **Pre-processed Organics**





## **Depackaging Equipment**





## **Bio-pulp Slurry**





#### **Rejects & Screw Press**





#### **Compost Mid-process**





#### **Contact Us**



#### Have questions?

**Greg Robles** Manager of Innovation and Optimization 905-680-3722 GRobles@walkerind.com

Toll Free 1.800.263.2526 www.walkerind.com