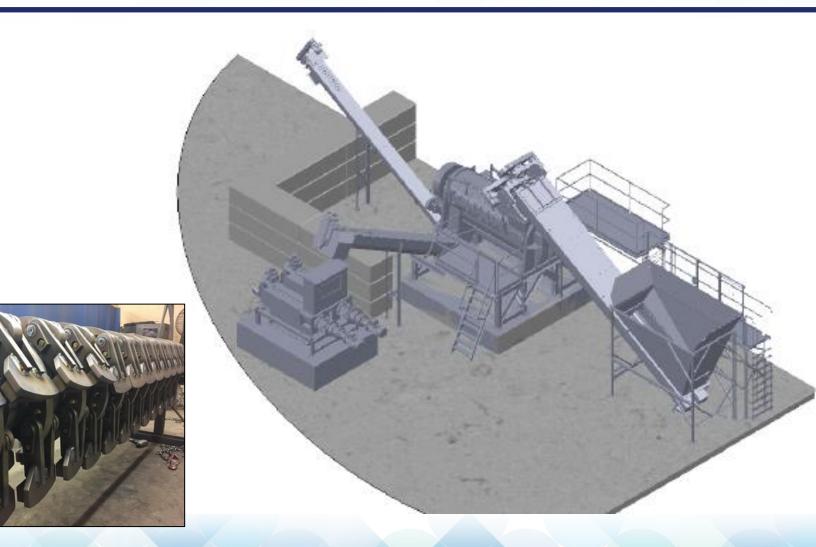

of leaf & yard waste
- 95,000 tonnes/year



#### **Compost Operations - Arthur**



- **100-acre** facility in **Arthur**, ON
- GORE<sup>®</sup> Composting System
- Open windrow & wedge composting of leaf & yard waste
- Packaging/bagging Facility (over 6.5M bags annually)
- 175,000 tonnes/year



## GORE<sup>™</sup> Cover System Technology



- Pioneers of implementing the Gore system in Canada
- Aerobic, in-vessel
- In-ground trench system, leachate collection system
- Uniform aeration: reliable and stable compost.
- Programmable oxygen control
- 8 week process high rate composting



#### **Compost Operations**





#### **Overs Waste**





#### **Plastic Removal Systems**







#### **Source Separated Organics**



### **Pre-processed Organics**





## **Depackaging Equipment**





## **Bio-pulp Slurry**





#### **Rejects & Screw Press**





#### **Compost Mid-process**





#### **Contact Us**



#### Have questions?

**Greg Robles** Manager of Innovation and Optimization 905-680-3722 GRobles@walkerind.com

Toll Free 1.800.263.2526 www.walkerind.com