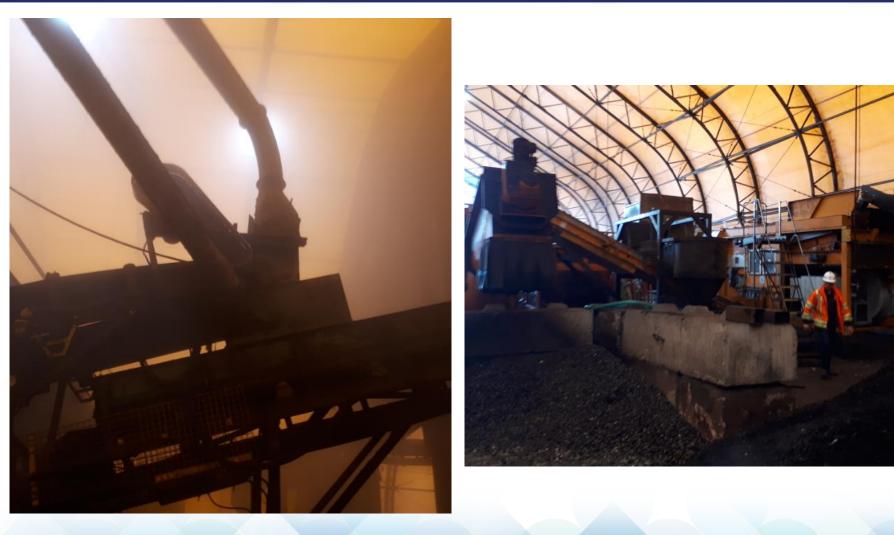

facility in Niagara Falls, ON
- Niagara Campus
- GORE<sup>®</sup> Composting System
- Open windrow composting of leaf & yard waste
- 95,000 tonnes/year



#### **Compost Operations - Arthur**



- **100-acre** facility in **Arthur**, ON
- GORE<sup>®</sup> Composting System
- Open windrow & wedge composting of leaf & yard waste
- Packaging/bagging Facility (over 6.5M bags annually)
- 175,000 tonnes/year



## GORE<sup>™</sup> Cover System Technology



- Pioneers of implementing the Gore system in Canada
- Aerobic, in-vessel
- In-ground trench system, leachate collection system
- Uniform aeration: reliable and stable compost.
- Programmable oxygen control
- 8 week process high rate composting



#### **Compost Operations**





#### **Overs Waste**





#### **Plastic Removal Systems**







#### **Source Separated Organics**



### **Pre-processed Organics**





## **Depackaging Equipment**





## **Bio-pulp Slurry**





#### **Rejects & Screw Press**





#### **Compost Mid-process**





#### **Contact Us**



#### Have questions?

**Greg Robles** Manager of Innovation and Optimization 905-680-3722 GRobles@walkerind.com

Toll Free 1.800.263.2526 www.walkerind.com