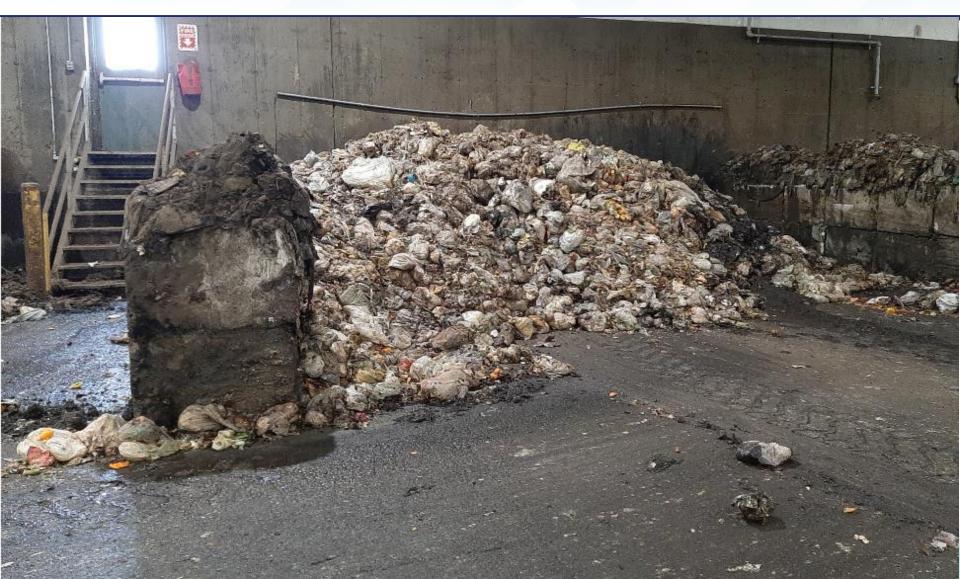

Campus
- GORE<sup>®</sup> Composting System
- Open windrow composting of leaf & yard waste
- 95,000 tonnes/year



#### **Compost Operations - Arthur**



- **100-acre** facility in **Arthur**, ON
- GORE<sup>®</sup> Composting System
- Open windrow & wedge composting of leaf & yard waste
- Packaging/bagging Facility (over 6.5M bags annually)
- 175,000 tonnes/year



## GORE<sup>™</sup> Cover System Technology



- Pioneers of implementing the Gore system in Canada
- Aerobic, in-vessel
- In-ground trench system, leachate collection system
- Uniform aeration: reliable and stable compost.
- Programmable oxygen control
- 8 week process high rate composting



#### **Compost Operations**





#### **Overs Waste**





#### **Plastic Removal Systems**







#### **Source Separated Organics**



### **Pre-processed Organics**





## **Depackaging Equipment**





## **Bio-pulp Slurry**





#### **Rejects & Screw Press**





#### **Compost Mid-process**





#### **Contact Us**



#### Have questions?

**Greg Robles** Manager of Innovation and Optimization 905-680-3722 GRobles@walkerind.com

Toll Free 1.800.263.2526 www.walkerind.com