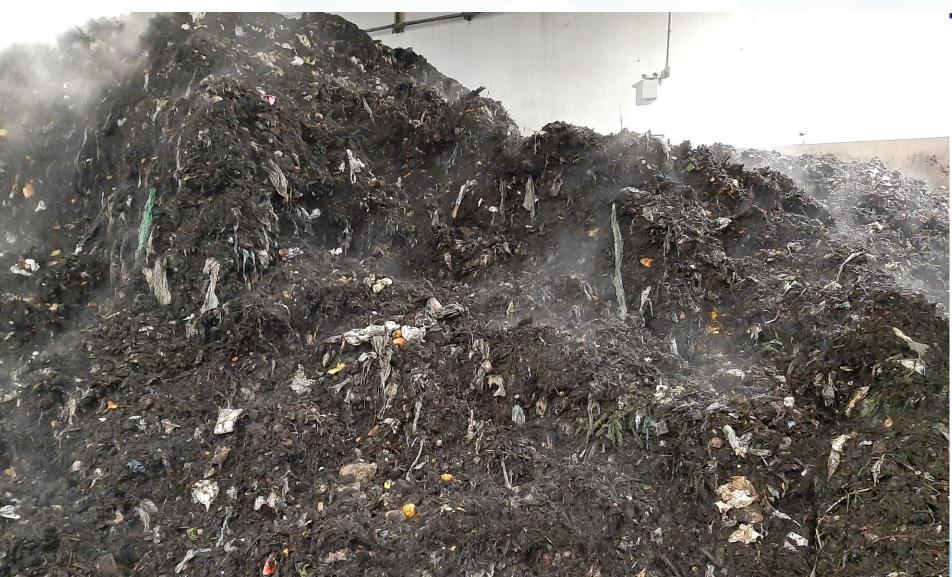

g System
- Open windrow composting of leaf & yard waste
- 95,000 tonnes/year



#### **Compost Operations - Arthur**



- **100-acre** facility in **Arthur**, ON
- GORE<sup>®</sup> Composting System
- Open windrow & wedge composting of leaf & yard waste
- Packaging/bagging Facility (over 6.5M bags annually)
- 175,000 tonnes/year



## GORE<sup>™</sup> Cover System Technology



- Pioneers of implementing the Gore system in Canada
- Aerobic, in-vessel
- In-ground trench system, leachate collection system
- Uniform aeration: reliable and stable compost.
- Programmable oxygen control
- 8 week process high rate composting



#### **Compost Operations**





#### **Overs Waste**





#### **Plastic Removal Systems**







#### **Source Separated Organics**



### **Pre-processed Organics**





## **Depackaging Equipment**





## **Bio-pulp Slurry**





#### **Rejects & Screw Press**





#### **Compost Mid-process**





#### **Contact Us**



#### Have questions?

**Greg Robles** Manager of Innovation and Optimization 905-680-3722 GRobles@walkerind.com

Toll Free 1.800.263.2526 www.walkerind.com