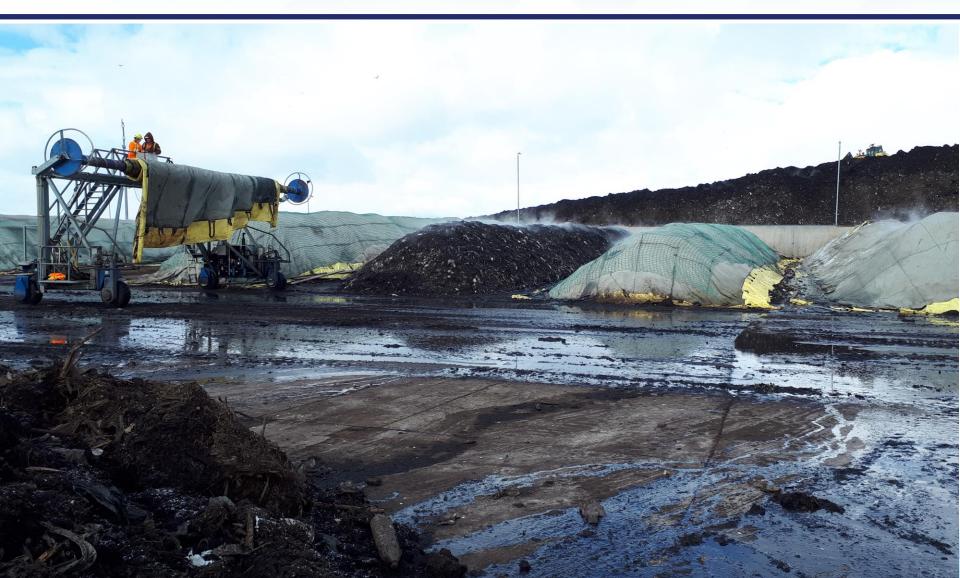

#### **Compost Operations - Niagara**

The same barry same same same

- One of the most progressive compost facilities in Ontario
- 12-acre facility in Niagara Falls, ON
- Niagara Campus
- GORE<sup>®</sup> Composting System
- Open windrow composting of leaf & yard waste
- 95,000 tonnes/year

#### **Compost Operations - Arthur**

- **100-acre** facility in **Arthur**, ON
- GORE<sup>®</sup> Composting System
- Open windrow & wedge composting of leaf & yard waste
- Packaging/bagging Facility (over 6.5M bags annually)
- 175,000 tonnes/year

## GORE<sup>™</sup> Cover System Technology

- Pioneers of implementing the Gore system in Canada
- Aerobic, in-vessel
- In-ground trench system, leachate collection system
- Uniform aeration: reliable and stable compost.
- Programmable oxygen control
- 8 week process high rate composting