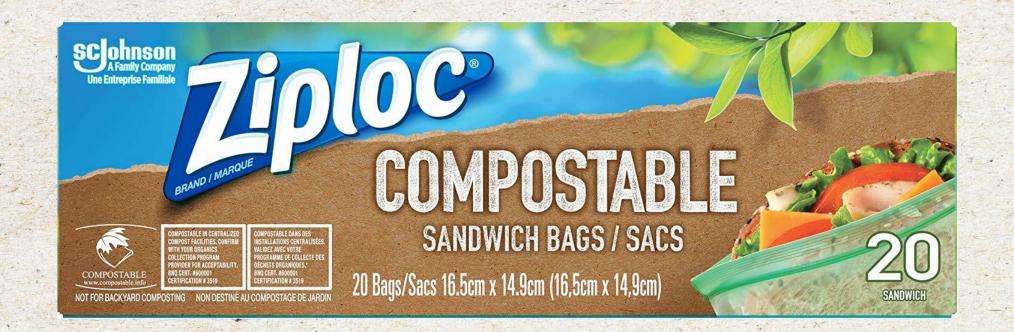

# Compostable Bags

COMPOST MATTERS WORKSHOP FEBRUARY 26, 2020



# Ziploc Compostable Bags



# COMPOSTABLE www.compostable.info

## **OUR BAGS**

# <image>





#### WARNING!

To avoid danger of suffocation, keep bags away from babies and young children. The thin film may cling to nose and mouth and prevent breathing

Do not use in microwave. Not recommended for storage of liquids.

or product information, storage tips and ecipes visit us at <mark>www.ziploe.ea</mark>

Questions? Comments? Call 1-800-558-5566 TRADEMARK OWNED BY/IMPORTED BY S.C. JOHNSON AND SON, LIMITED, BRANTFORD ON, CANADA N3T 5R1 All Rights Reserved.

### **AVERTISSEMENT!**

Pour éviter tout risque de suffocation, garder les sacs hors de la portée des bébés et des jeunes enfants. La mince pellicule peut coller au nez et à la bouche, et ainsi obstruer les voies respiratoires.

Ne pas utiliser dans un four à micro-ondes. Non recommandé pour entreposer des liquides.

'our obtenir